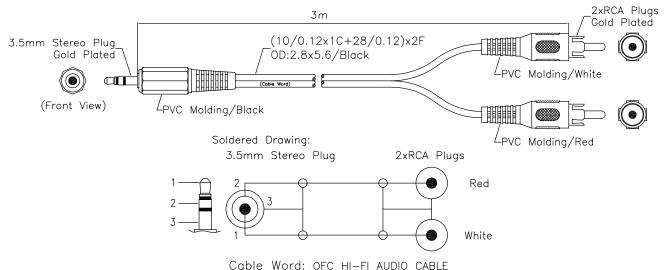

## 3.5mm Stereo Plug to Dual RCA Plugs





## **Specifications**

Connector Type A : 3.5mm Stereo Phone Plug

Connector Type B : RCA Plug × 2

Jacket Colour : Black Cable Length : 3m (10ft)

## Diagram



Dimensions : Millimetres

## **Part Number Table**

| Description                         | Part Number |
|-------------------------------------|-------------|
| 3.5mm Stereo Plug to Dual RCA Plugs | 24-16412    |

Important Notice: This data sheet and its contents (the "Information") belong to the members of the AVNET group of companies (the "Group") or are licensed to it. No licence is granted for the use of it other than for information purposes in connection with the products to which it relates. No licence of any intellectual property rights is granted. The Information is subject to change without notice and replaces all data sheets previously supplied. The Information supplied is believed to be accurate but the Group assumes no responsibility for its accuracy or completeness, any e