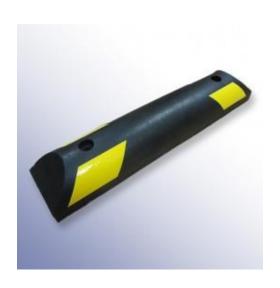

## Tyrecord Kerb 710L X 145W X 100H

## Feature:

Made with reinforced hi-fibre tyre cord rubber which is ideal for use in heavy impact areas. Features a high visibility chevron pattern to help warn against the hazard.

**To Fix:** Use two M16 X 180mm bolts. The recess of the hole is 20mm deep (leaving 80mm rubber below the head of the bolt) so the anchor bolt needs to be at least 180mm long to get a good fix.