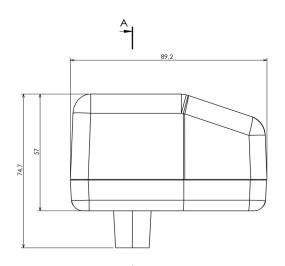

rspro.com

A

| Category           | Enclosures for power supplies                             |
|--------------------|-----------------------------------------------------------|
| Туре               | Ventilated                                                |
| Material           | ABS                                                       |
| Option             | Without gasket                                            |
| Height             | 57.0 mm                                                   |
| Width              | 65.0 mm                                                   |
| Length             | 89.0 mm                                                   |
| Colour             | Black                                                     |
| Protection level   | IP20                                                      |
| Property class     | IK04                                                      |
| Standards Met      | RoHS Compliant                                            |
| Accessories        | Sleeve φ7: 1.0 pcs<br>Screw 3/30: 2.0 pcs<br>Pin: 1.0 pcs |
| Certificate number | CE/031/18                                                 |