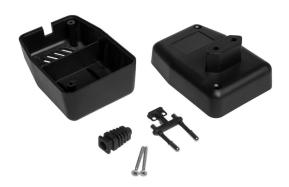

#### **Product Details**

Enclosure for power supplies. Enclosure is ventilated for better air circulation it provides IP20 and IK04 rating it is ideal for applications that doesn't require hermetic seal.

#### **Features and Benefits**

- Made of ABS
- Available in black color
- Protection against liquids and solid objects: IP20 rating
- Shock protection level: IK04 rating
- · Supplied with screws and electric pins
- Sleeve for cable protection

rspro.com

A

| Category           | Enclosures for power supplies                             |
|--------------------|-----------------------------------------------------------|
| Туре               | Ventilated                                                |
| Material           | ABS                                                       |
| Option             | Without gasket                                            |
| Height             | 57.0 mm                                                   |
| Width              | 65.0 mm                                                   |
| Length             | 89.0 mm                                                   |
| Colour             | Black                                                     |
| Protection level   | IP20                                                      |
| Property class     | IK04                                                      |
| Standards Met      | RoHS Compliant                                            |
| Accessories        | Sleeve φ7: 1.0 pcs<br>Screw 3/30: 2.0 pcs<br>Pin: 1.0 pcs |
| Certificate number | CE/031/18                                                 |