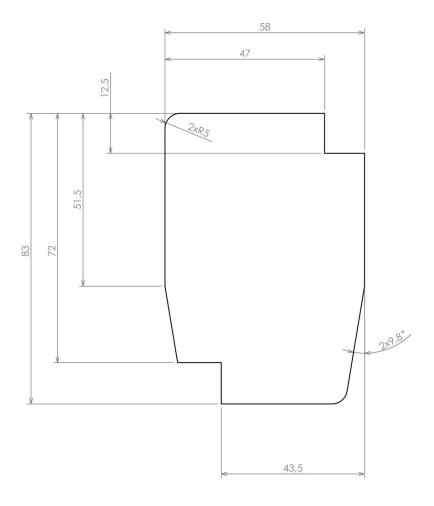

### Max PCB size

Dashed line shows outline of the mounting boss under PCB board Recommended mounting holes diameter ø3,5mm All dimensions are given within +/-0,5mm tolerance