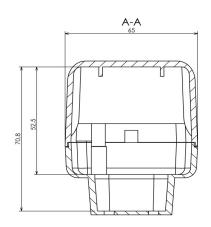

rspro.com

A

| Category           | Enclosures for power supplies                             |
|--------------------|-----------------------------------------------------------|
| Туре               | Ventilated                                                |
| Material           | ABS                                                       |
| Option             | Without gasket                                            |
| Height             | 57.0 mm                                                   |
| Width              | 65.0 mm                                                   |
| Length             | 89.0 mm                                                   |
| Colour             | Black                                                     |
| Protection level   | IP20                                                      |
| Property class     | IK04                                                      |
| Standards Met      | RoHS Compliant                                            |
| Accessories        | Sleeve φ7: 1.0 pcs<br>Screw 3/30: 2.0 pcs<br>Pin: 1.0 pcs |
| Certificate number | CE/031/18                                                 |