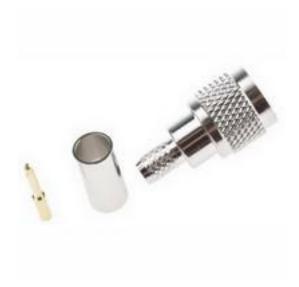

# RS Pro Straight Miniature $50\Omega$ Cable Mount UHF Connector, Plug, Crimp Termination, RG58

RS Stock No: 546-2510

#### **Product Details**

RS Pro cable mount UHF connector plug is designed for  $50 \Omega$  impedance applications. This straight miniature plug offers crimp termination. It is suitable for use with RG58 cables.

#### **Features and Benefits**

- Nominal impedance 50  $\Omega$
- · Straight miniature
- Crimp termination