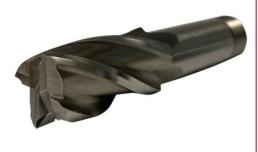

## Datasheet RS Pro 20mm Screwed Shank End Mill BS 122/4

RS Stock No: 2348283

## **Specifications:**

4 Flute Screwed Shank End Mill Centre Cutting BS 122/4 High Speed Steel: M35 with 5% Cobalt

| Order Code | Manufacturers<br>Code | Product<br>Description      |
|------------|-----------------------|-----------------------------|
|            | 2348283               | 20mm Screwed Shank End Mill |