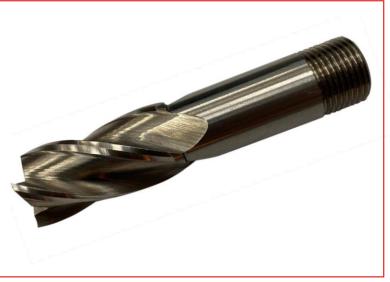

## Datasheet RS Pro 20mm Screwed Shank End Mill BS 122/4

## **Technical Specifications:**

| Code | Dia mm | Flute Lgth | O/A Lgth. | Shank Dia |
|------|--------|------------|-----------|-----------|
|      | 20.0   | 38.0       | 83.5      | 16.0      |