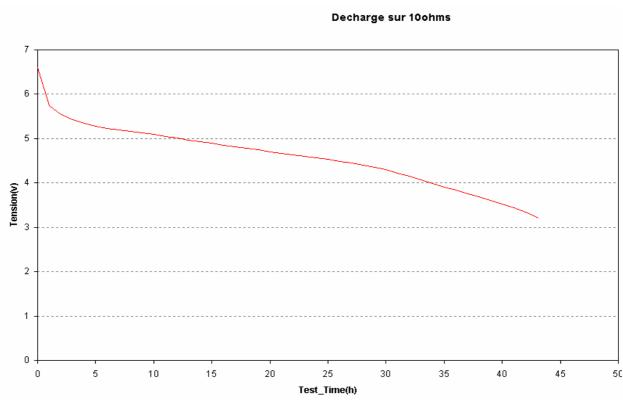

## **Dimensions (mm)**

| CARACTERISTIQUES ELECTRIQUES                 |                                          |
|----------------------------------------------|------------------------------------------|
| ELECTRICAL CHARACTERISTICS                   |                                          |
| IEC                                          | 4LR25                                    |
| Couple chimique / Chemical system            | Zinc Manganese Alkaline                  |
| Tension nominale / Nominal Voltage           | 6V                                       |
| Capacité nominale / Nominal Capacity         | 15000mAh (9.1Ω, 24h/d, 20℃, e.v. : 3.6V) |
| Température de fonctionnement / Operating    |                                          |
| temperature                                  | -30℃ ~50℃                                |
| Teneur en métaux lourds/Hevay metal contents | Hg < 1ppm - Cd < 5 ppm - Pb < 10ppm      |
|                                              | Boitier Métal / Metal casing             |
| Details                                      | Vis / Screws                             |
| Poids / Weight                               | 945 gr                                   |