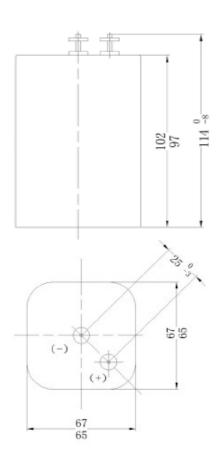

## **Dimensions (mm)**

| CARACTERISTIQUES ELECTRIQUES                 |                                          |
|----------------------------------------------|------------------------------------------|
| ELECTRICAL CHARACTERISTICS                   |                                          |
| IEC                                          | 4LR25                                    |
| Couple chimique / Chemical system            | Zinc Manganese Alkaline                  |
| Tension nominale / Nominal Voltage           | 6V                                       |
| Capacité nominale / Nominal Capacity         | 15000mAh (9.1Ω, 24h/d, 20℃, e.v. : 3.6V) |
| Température de fonctionnement / Operating    |                                          |
| temperature                                  | -30℃ ~50℃                                |
| Teneur en métaux lourds/Hevay metal contents | Hg < 1ppm - Cd < 5 ppm - Pb < 10ppm      |
|                                              | Boitier Métal / Metal casing             |
| Details                                      | Vis / Screws                             |
| Poids / Weight                               | 945 gr                                   |