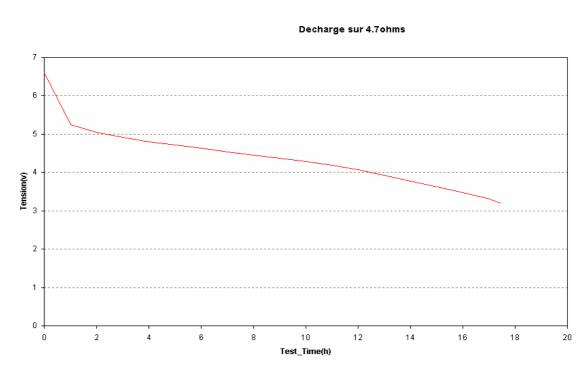

## **Dimensions (mm)**

| CARACTERISTIQUES ELECTRIQUES                 |                                          |
|----------------------------------------------|------------------------------------------|
| ELECTRICAL CHARACTERISTICS                   |                                          |
| IEC                                          | 4LR25                                    |
| Couple chimique / Chemical system            | Zinc Manganese Alkaline                  |
| Tension nominale / Nominal Voltage           | 6V                                       |
| Capacité nominale / Nominal Capacity         | 15000mAh (9.1Ω, 24h/d, 20℃, e.v. : 3.6V) |
| Température de fonctionnement / Operating    |                                          |
| temperature                                  | -30℃ ~50℃                                |
| Teneur en métaux lourds/Hevay metal contents | Hg < 1ppm - Cd < 5 ppm - Pb < 10ppm      |
|                                              | Boitier Métal / Metal casing             |
| Details                                      | Vis / Screws                             |
| Poids / Weight                               | 945 gr                                   |