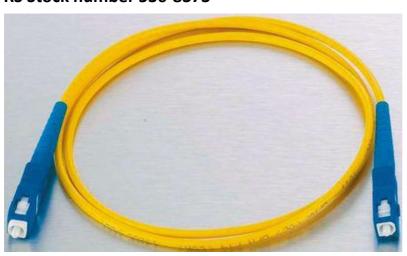

## **Datasheet**

## **Fibre Optic Cable Assembly**

RS Stock number 536-8373



## **Dimensions:**



| No. | Description          | Ea |
|-----|----------------------|----|
| 1   | E2000 Connector      | 4  |
| 2   | E2000 Boots          | 4  |
| 3   | Identification Label | 1  |
| 4   | 2.8mm Duplex Cable   | 1  |
| 5   | Black Tape           | 2  |

## **Specification**

Connector: SC Clips shall be mounted to the

connector to make it duplex

Optical Performance: (IEC 61300-3-4)

Multimode: (@ 130mm) Max.IL-0.30dB Typical: 0.2dB

Single mode: (@1310mm and or 1550mm) E2000/APC: Max. IL – 0.30dB Typical: 0.20dB

Return Loss: >60dB

E2000/ APC: Max. IL - 0.30dB Typical 0.20dB

Return Loss: > 70dB RoHS Compliant

Coiling Diameter: Greater than 200mm