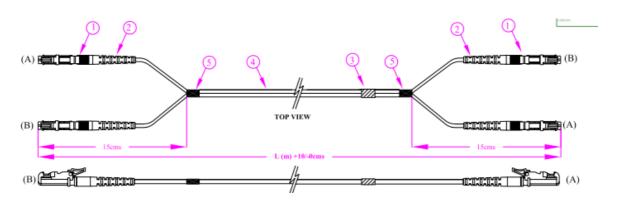

## **Dimensions:**

| No. | Description          | Ea |
|-----|----------------------|----|
| 1   | E2000 Connector      | 4  |
| 2   | E2000 Boots          | 4  |
| 3   | Identification Label | 1  |
| 4   | 2.8mm Duplex Cable   | 1  |
| 5   | Black Tape           | 2  |