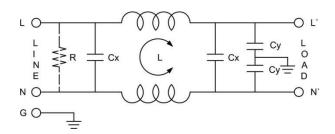

### **Electrical Schematic:**

Insertion loss table(In 50ohm system according IEC/CISPR No.17)