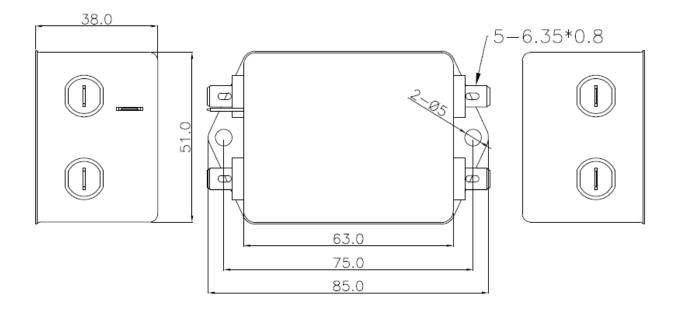

#### **Mechanical Specifications**

| size   | 63X51X38mm (L X W X H) |
|--------|------------------------|
| weight | 0.0410kgs              |

### **Physical Dimensions:**