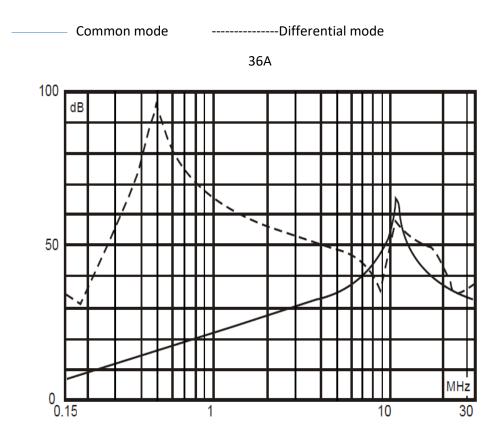

### **Electrical Schematic:**

Insertion loss table(In 50ohm system according IEC/CISPR No.17)