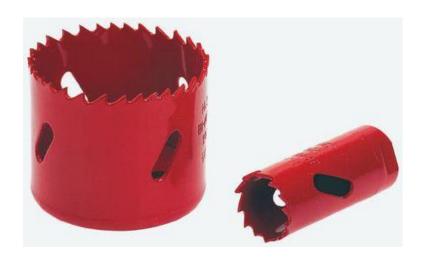

#### **RS Bi-metal hole saws**

Hardened cutting edge (6tpi alternate set) welded to a tough alloy steel body Bonded construction reduces possibility of shattering

For use with ferrous and non ferrous metals, plastics and wood to a depth of 32mm

14 to 30mm dia saws require a 6.5mm arbour

32 to 152mm dia saws require a 9.5mm arbour

Arbours, pilot drills and core removal tools available

RS Bi-metal hole saws