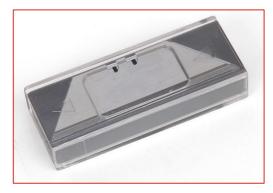

#### ENGLISH

# Datasheet **RS Replacement Blades**

Professional quality replacement blades for all brands of utility and snap off style knives

## **10 Piece Utility Blade Set**



RS Stock number <u>813-2760</u>

## 10 Piece 9mm Snap Off Blade Set



RS Stock number <u>813-2764</u>

RS, Professionally Approved Products, gives you professional quality parts across all products categories. Our range has been testified by engineers as giving comparable quality to that of the leading brands without paying a premium price.



#### ENGLISH

### 10 Piece 18mm Snap Off Blade Set



RS Stock number <u>813-2773</u>

RS, Professionally Approved Products, gives you professional quality parts across all products categories. Our range has been testified by engineers as giving comparable quality to that of the leading brands without paying a premium price.