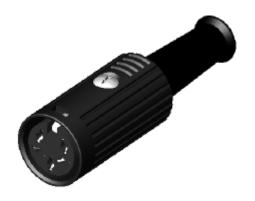

### Cable Jack Push Lock

RS Stock number 490-882

#### **MATERIAL:**

- 1. SHELL COVER: Zn ALLOY NICKEL PTD.
- 2. STRAIN BOOT: PVC
- 3. "T" HOLDER: STEEL NICKEL PTD.
- 4. GND CONTACTOR: PHOSPHOR BRONZE NICKEL PTD.
- 5. SETSCREW: STEEL NICKEL PTD.
- 6. HOUSING: ABS
- 7. TERMINALS: COPPER SILVER PTD.