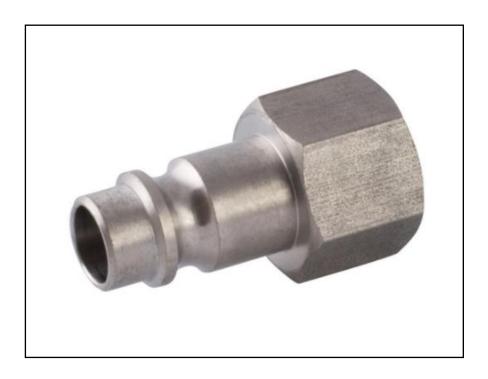

# RS PRO FEMALE PLUG EU DN7.8 INOX 1/4

RS Stock No.: 2312695

RS PROfessionally Approved Products bring to you professional quality parts across all product categories. Our product range has been tested by engineers and provides a comparable quality to the leading brands without paying a premium price.

## Pneumatic Quick Connect Couplings

The RS PRO female plug EU DN7.8 inox 1/4 works in 0 to 16 bar pressure range. It mainly used in compressed air & tools, pneumatic & fluid technology, food & beverages applications. It provides high performance for multiple fluids in a wide range of temperature and pressure. Operating temperature range is from - 15 °C to + 200 °C. RoHS and REACH compliant.