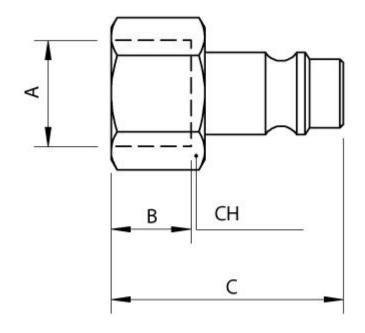

#### **Mechanical Specifications**

| Connection Type      | Threaded, Tube |  |  |
|----------------------|----------------|--|--|
| Tube Connection Size | 11mm           |  |  |
| Coupling Gender      | Female         |  |  |
| Threaded Connection  | 1/4 in Female  |  |  |
| Thread Size          | 1/4in          |  |  |
| Wrench Size1         | 17             |  |  |
| Length L1            | 33mm           |  |  |

| Α   | В  | С  | D | СН | Pack. |
|-----|----|----|---|----|-------|
| 1/4 | 11 | 33 | - | 17 | 2     |