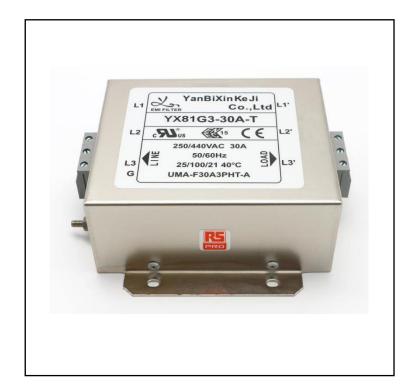

# RS PRO 30A 520 V ac, Chassis Mount Power Line Filter - 3 Phase

RS Stock No.:237-8745

RS Professionally Approved Products bring to you professional quality parts across all product categories. Our product range has been tested by engineers and provides a comparable quality to the leading brands without paying a premium price.

# **FEATURES**

- Rated currents from 30A
- 3 phase filter with standard attenuation
- Voltage rating 300 and 520VAC for world wide acceptance
- Protection against interference of voltage.