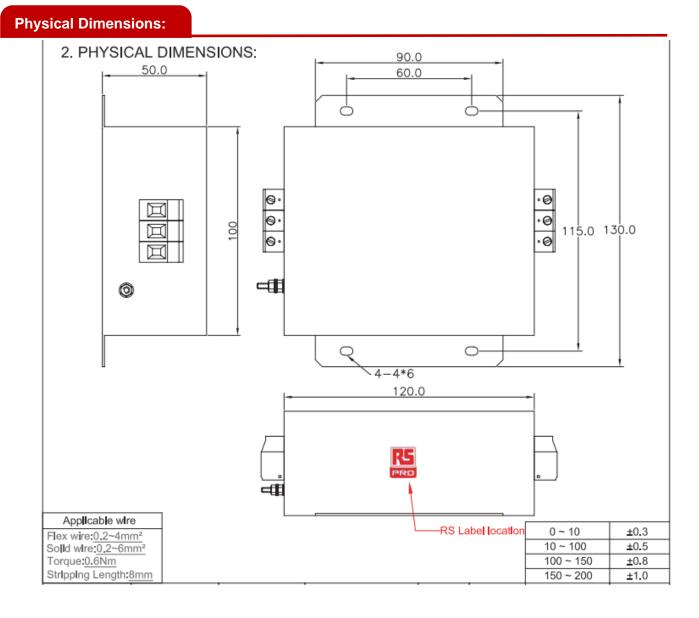

. Our product range has been tested by engineers and provides a comparable quality to the leading brands without paying a premium price.

### **Power Line Filters**





# **Power Line Filters**



| Hazardous Area Certification |   |  |  |  |
|------------------------------|---|--|--|--|
| Standards Met                | Γ |  |  |  |

UL1283, CSA C22.2 No.8; IEC/EN 60939,;

#### Similar Products

| Stock No. | Brand | Product<br>Name | Attribute 1 | Attribute 2 | Attribute 3 |
|-----------|-------|-----------------|-------------|-------------|-------------|
|           |       |                 |             |             |             |
|           |       |                 |             |             |             |

Connection Diagrams / Assembly Diagrams / Illustrations / Accessories



## **Power Line Filters**



#### **Electrical Schematic:**



Insertion loss table(In 50ohm system according IEC/CISPR No.17)

— Common mode

-----Differential mode

30A



packaging