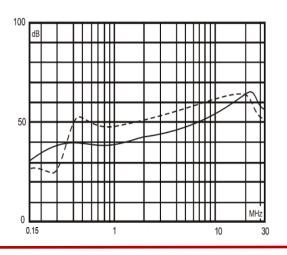

#### **Electrical Schematic:**

Insertion loss table(In 50ohm system according IEC/CISPR No.17)

— Common mode

-----Differential mode

30A

packaging