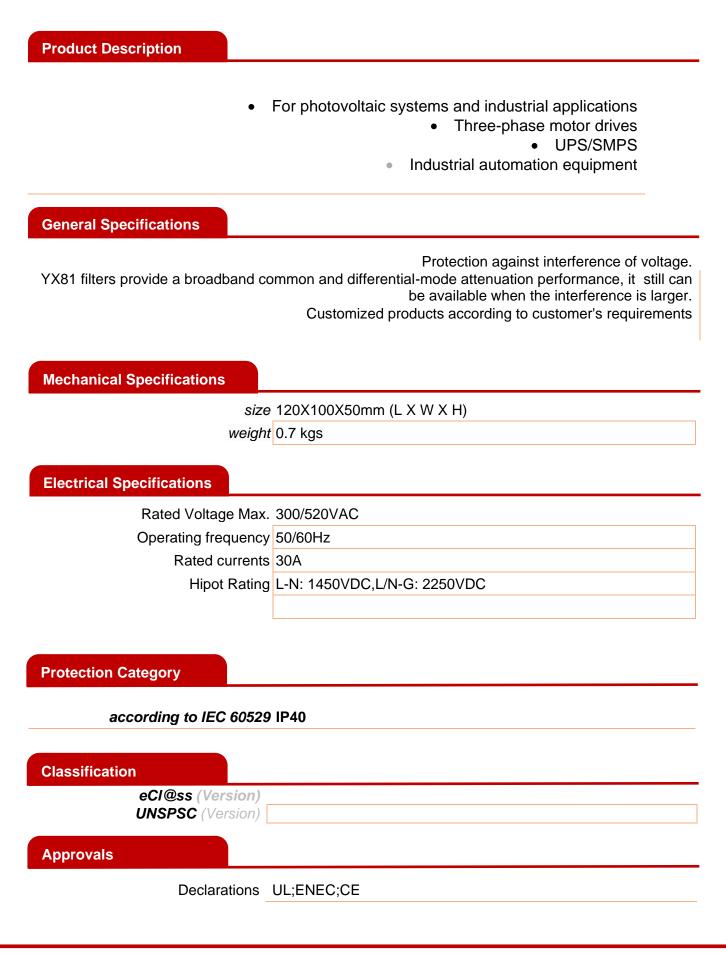

# **FEATURES**

- Rated currents from 30A
- 3 phase filter with standard attenuation
- Voltage rating 300 and 520VAC for world wide acceptance
- Protection against interference of voltage.

# RS PRO 30A 520 V ac, Chassis Mount Power Line Filter - 3 Phase

RS Stock No.:237-8745

RS Professionally Approved Products bring to you professional quality parts across all product categories. Our product range has been tested by engineers and provides a comparable quality to the leading brands without paying a premium price.

# **Power Line Filters**

| Hazardous Area Certification |   |  |  |  |
|------------------------------|---|--|--|--|
| Standards Met                | Γ |  |  |  |

UL1283, CSA C22.2 No.8; IEC/EN 60939,;