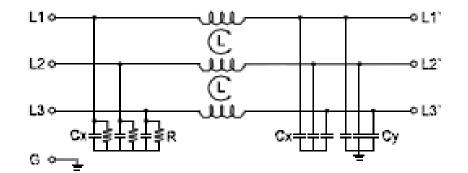

#### **Electrical Schematic:**

Insertion loss table(In 50ohm system according IEC/CISPR No.17)

— Common mode

-----Differential mode

30A

packaging