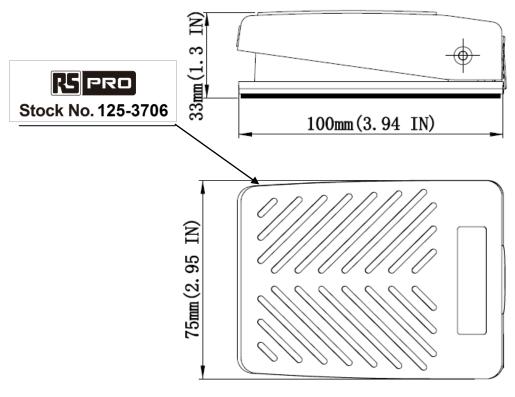

## **Datasheet**

## Foot Switch, Lightweight Polymeric Housing

**RS Article No.125-3706** 



## **Specifications:**

Operating Frequency: 60 ops/min

Insulation Resistance: >100 MΩ@500 V dc

Contact Resistance:  $<25 \text{ m}\Omega$  (initial)

Rated Current/Voltage: 15 A,1/2HP,125/250 V ac

Dielectric Strength: 1000 V ac for 1 min betweencurrent carrying parts

2500 V ac for 1 min between non-current carrying parts

Service Life: Mechanically 1 x 10 <sup>6</sup> Electrically 5 x 10<sup>5</sup>

Operating Temperature : -20~+80° C (-4~176° F)

Degree of Protection: IP20

Size (L x W x H): 100 x 75 x 33 mm

## Features:

- Robust glass fiber reinforced plastic
- UL/CSA/CE Certified
- Galvanically separated contacts
- DPDT type(2NO/2NC)
- Momentary type

•