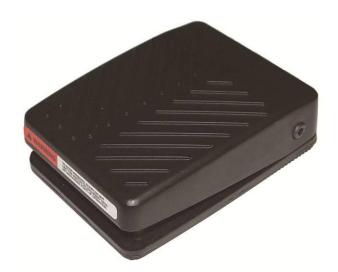

## Foot Switch, Lightweight Polymeric Housing

**RS Article No.125-3706** 

## Features:

- Robust glass fiber reinforced plastic
- UL/CSA/CE Certified
- Galvanically separated contacts
- DPDT type(2NO/2NC)
- Momentary type

•