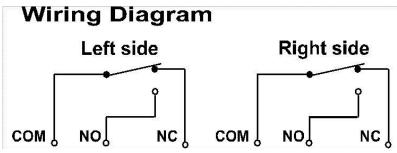

## Features:

- Robust glass fiber reinforced plastic
- UL/CSA/CE Certified
- Galvanically separated contacts
- DPDT type(2NO/2NC)
- Momentary type

•