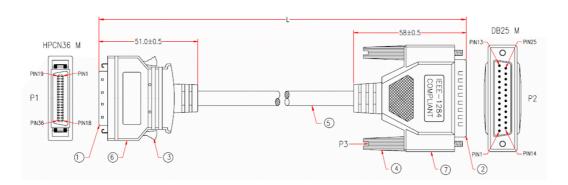

## RS PRO 2mtr 25 Way Male to Micro 36 Way Centronics Printer Cable

**Stock number: 182-8806** 

EN

The RSPRO 2 metre 25 way male to micro 36 way male Centronics printer cable, also known as a parallel printer cable, which has a beige PVC jack and an outer diameter of 7.5mm. The connectors have a gold flash covering to prevent corrosion.

The connector hoods are also made of beige PVC with a strain relief to prevent the jacket splitting around the boot.

Older printers have parallel connections on them which has now been replaced with USB or wireless connections.

|   | PVC BLACK TUBE Ø3.0*30mm                                                                                                                                       |  |  |
|---|----------------------------------------------------------------------------------------------------------------------------------------------------------------|--|--|
| 7 | COPPER FOIL 33*110mm                                                                                                                                           |  |  |
|   | MOLDED PE COLOR TRANSPARENT                                                                                                                                    |  |  |
|   | MOLDED PVC BEIGE                                                                                                                                               |  |  |
|   | PE HOOD COLOR TRANSPARENT                                                                                                                                      |  |  |
| 6 | COPPER FOIL 33*110mm                                                                                                                                           |  |  |
| 0 | MOLDED PE COLOR TRANSPARENT                                                                                                                                    |  |  |
|   | MOLDED PVC BEIGE                                                                                                                                               |  |  |
| 5 | UL20276 IEEE 1284 CABLE, 18 TWISTED PAIRS 28AWG, ALUM-MYLAR FOIL AND AMA BRAID(64%) SHIELDING WITH DRAIN WIRE, OD 7.5mm, JACKET BEIGE DRAWING No.EAAB2818P-231 |  |  |
| 4 | MOLDED THUMBSCREW #4-40, LENGTH 46.5mm, BEIGE                                                                                                                  |  |  |
| 3 | LATCH                                                                                                                                                          |  |  |
| 2 | DB25 MALE, GOLD FLASH ON CONTACTS, BLUE INSULATOR                                                                                                              |  |  |
| 1 | HPCN36 MALE, GOLD FLASH ON CONTACTS, BLACK INSULATOR (0.62)                                                                                                    |  |  |