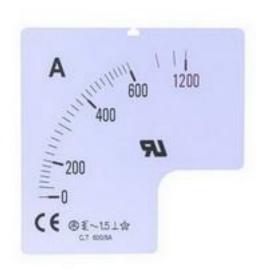

#### **Product Details**

RS Pro meter scale is suitable for use with 72 x 72 ammeter. This 200 A type, panel meter scale is perfect for use with DIN standard moving iron ammeters.

#### **Features and Benefits**

- Panel meter scales
- Suitable for DIN standard moving iron ammeters measuring 48 mm, 72 mm and 96 mm
- Suitable for use with 72 x 72 ammeter