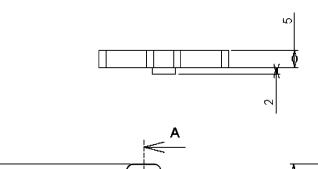

## Wall Fixing Kit RP Range

## multicomp PRO



## **Specifications:**

Material Supply:

For Use With Accessory Type : Resin ABS Fixing Screws × 4 Pieces Mounting Screws × 4 Plastic Wall Insert × 4 Pieces : RP Range Waterproof Enclosures

: Wall Fitting

Diagram



Α

13

6



Dimensions : Millimetres

<u></u>

37

## Part Number Table

| Description              | Part Number |
|--------------------------|-------------|
| Wall Fixing Kit RP Range | MCMF0041    |

Important Notice : This data sheet and its contents (the "Information") belong to the members of the AVNET group of companies (the "Group") or are licensed to it. No licence is granted for the use of it other than for information purposes in connection with the products to which it relates. No licence of any intellectual property rights is granted. The Information is subject to change without notice and replaces all data sheets previously supplied. The Information supplied is believed to be accurate but the Group assumes no responsibility for its accuracy or completeness, any error in or