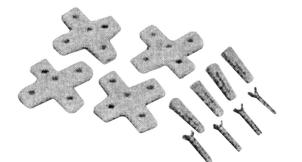

## **Specifications:**

Material Supply:

For Use With Accessory Type : Resin ABS Fixing Screws × 4 Pieces Mounting Screws × 4 Plastic Wall Insert × 4 Pieces : RP Range Waterproof Enclosures

: Wall Fitting