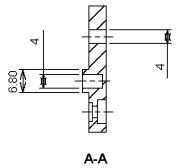

## Wall Fixing Kit RP Range

## multicomp PRO



## **Specifications:**

Material Supply:

For Use With Accessory Type : Resin ABS Fixing Screws × 4 Pieces Mounting Screws × 4 Plastic Wall Insert × 4 Pieces : RP Range Waterproof Enclosures

: Wall Fitting

Diagram



Α

13

6



Dimensions : Millimetres

<u></u>

37

## Part Number Table

| Description              | Part Number |
|--------------------------|-------------|
| Wall Fixing Kit RP Range | MCMF0041    |

Important Notice : This data sheet and its contents (the "Information") belong to the members of the AVNET group of companies (the "Group") or are licensed to it. No licence is granted for the use of it other than for information purposes in connection with the products to which it relates. No licence of any intellectual property rights is granted. The Information is subject to change without notice and replaces all data sheets previously supplied. The Information supplied is believed to be accurate but the Group assumes no responsibility for its accuracy or completeness, any error in or omission fro