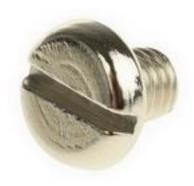

# RS Pro Nickel Plated Brass Pan Head Machine Screws, M5 x 6mm

RS Stock No: 482-8723

#### **Product Details**

RS Pro machine screw measuring M5 x 6 mm, is made of brass with nickel plated finish to resist tarnishing. This pan head screw comes with metric thread. The slotted drive screw meets DIN 85 standards.

### **Features and Benefits**

- To DIN 85
- · Nickel plated finish to resist tarnishing
- Durable brass construction