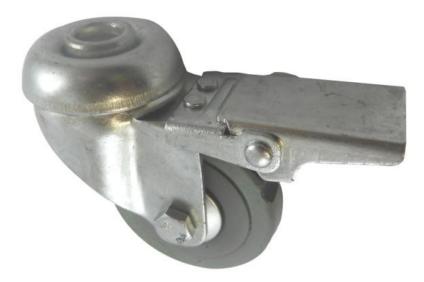

## **Product Datasheet**

**ENGLISH** 

50mm Bolt Hole Braked Swivel Castor with Grey Rubber Tyred Wheel, 50kg load capacity

| Specification          |                              |
|------------------------|------------------------------|
| Application            | General Purpose / Industrial |
| Features               | Ball Bearing Swivel Head     |
| Fixing Centres         | Single Bolt Hole             |
| Fixing Hole Size       | 10mm                         |
| Hub Bearing Type       | Plain                        |
| Hub Material           | Polypropylene                |
| Load Capacity          | 50kg                         |
| Number of Fixing Holes | 1                            |
| Overall Height         | 72mm                         |
| Rotation               | Swivel & Brake               |
| Tyre Material          | Grey Rubber Tyre             |
| Weight Class           | Light Duty                   |
| Wheel Diameter         | 50mm                         |
| Wheel Width            | 18mm                         |