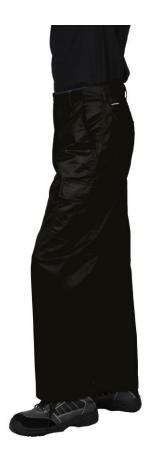

#### **Combat Trouser**

### **Product Information**

This garment portrays all the original styling of the modern-day work trouser. Constructed from our rugged, pre-shrunk Kingsmill fabric, the Combat Trouser is built to take on the toughest of jobs. Multiple utility pockets are featured with Hook & Loop flaps for added security.

### **Fabric**

Kingsmill 65% Polyester, 35% Cotton 245g

# **Product Features**

- 6 pockets for ample storage
- 50+ UPF rated fabric to block 98% of UV rays
- · Side pockets
- · Two rear patch pockets
- Durable hardwearing workwear fabric