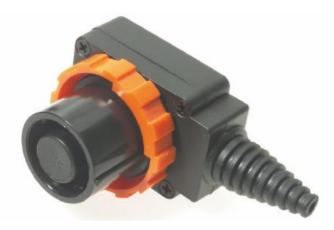

## **Cable Mount Loudspeaker Connector**

RS Stock number: 215-6414

Connectors designed for high power applications, where a high quality, reliable, locking, touch-proof connector system is required.