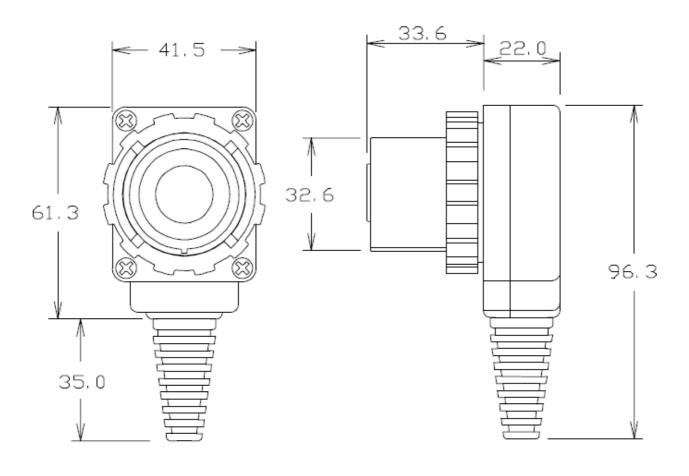

ed for high power applications, where a high quality, reliable, locking, touch-proof connector system is required.

#### **Features**

- Touchproof contacts to IEC65/IEC 348
- Easy Locking/Unlocking
- Reliable wiping contacts/Tin plated
- Faston and screw/solder connections
- Built in cable clamp (6mm 15mm cable)
- Chassis connector is panel airtight.
- Tough and durable

### **Specification**

- 1) Safety leading ground pin makes first, breaks last.
- 2) Rated Voltage: 250VAC Max.
- 3) Rated Current: 8 pin 10A RMS @ 80°C

15A RMS @ 20°C

- 4) Inrush Current: >30A / 20mS
- 5) Insulation Resistance: >20mW @ 1000V
- 6) Contact Resistance: <8mW
- 7) Operating Temp: -20°C to +80°C
- 8) Max wire size: 6mm2 / 10AWG solid, 4mm2 / 12AWG stranded
- 9) Contacts: Tin plated.





# Dimensions – mm: