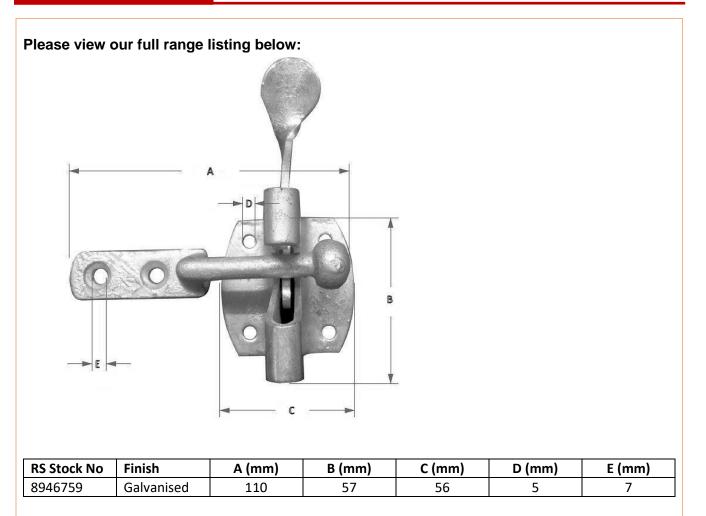

ion from the elements

# RS PRO AUTO GATE LATCH - HEAVY

**RS Stock No.: 8946759** 



RS Professionally Approved Products bring to you professional quality parts across all product categories. Our product range has been tested by engineers and provides a comparable quality to the leading brands without paying a premium price.

## **Family Name**



#### **Product Description**

Automatic gate latches are made from steel, making them robust and reliable. This is a heavy duty version, made of thicker steel. Automatic, or gravity, gate latches have the advantage of using a gravity snapping mechanism that locks the gate shut automatically. They also have an easy to operate thumb switch to release the latch. They are ideal for gardens and other outdoor areas.

#### **General Specifications**