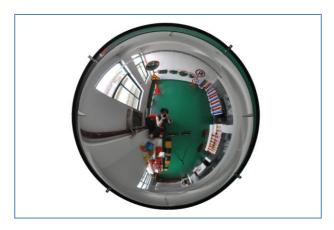

# Datasheet Acrylic Indoor Safety & Security Mirror, Full Dome, 60cm Diameter

**RS Stock number 773-9714** 

## Specification:

- Hemispherical Mirror 360 degree Ceiling Dome
- Ideal for use at Intersections in factories & warehouses
- · Prevents accidents & injuries, can also deter theft
- Impact resistant acrylic, with computer designed curvature
- Pure Silver coating Gives the brightest sharpest reflection
- Designed to mount onto a ceiling directly (5x screws and 5x RAW plugs supplied) or to be suspended from a high ceiling (fixing for ceiling suspension not included)