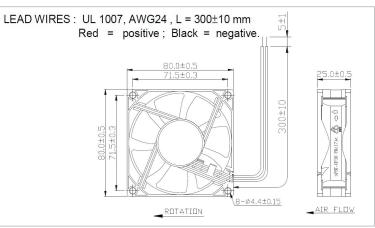

| Model Number         | 175-9811               |
|----------------------|------------------------|
| Nominal Voltage      | 12 VDC                 |
| Voltage Range        | 10.8~13.2 VAC          |
| Rated Power          | 2.16 W (60Hz)          |
| Rated Speed (RPM)    | 3000                   |
| Airflow - CFM        | 37.24                  |
| Noise Level - (dB)   | 35.8                   |
| Max. Static Pressure | 0.16" H <sub>2</sub> O |