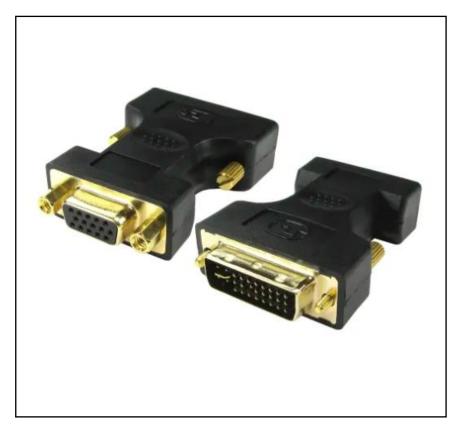

# RS PRO DVI-A Maleto SVGA 15HD Female Adapter

RS Stock No.: 182-8557

RS PRO Professionally Approved Products bring to you professional quality parts across all product categories. Our product range has been tested by engineers and provides a comparable quality to the leading brands without paying a premium price.

#### **Product Description**

The RS PRO DVI-A male to SVGA 15HD female adapter which has a black PVC jack and connectors have a gold flash covering to prevent corrosion.

### **General Specifications**

| Durability                           | Durable balck PVC sheath                                         |
|--------------------------------------|------------------------------------------------------------------|
| Housing Material                     | PVC                                                              |
| Colour                               | Black                                                            |
| Signal passive conversion            | DVI-A signal to SVGA                                             |
| Different types of cable, common     | DVI-A (analogue),                                                |
| connector                            | DVI-D (digital),                                                 |
|                                      | DVI-I (integrated)                                               |
| DVI-D and DVI-I split into two types | Dual link and Single link                                        |
| of cable                             |                                                                  |
| Dual link                            | All pins connected → higher resolutions                          |
| Single link                          | May have physical pins present, but will not be connected inside |
|                                      | the cable                                                        |
| Feature                              | Black PVC jack with gold flash covering                          |
| Application                          | Computer monitors, Pc and TV displays                            |