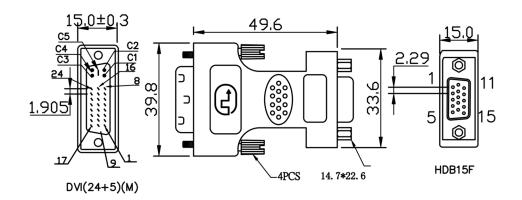

# **AV Adapters**

| DVI-A(M) | 6  | 7  | C1 | C5    | C2 | C5    | С3 | C5    | 8  | 14+16 | 15   | C4 | 64 |  |
|----------|----|----|----|-------|----|-------|----|-------|----|-------|------|----|----|--|
| HD15F    | 15 | 12 | 1  | 6+7+8 | 2  | 6+7+8 | 3  | 6+7+8 | 14 | 9     | 5+10 | 13 | 64 |  |
| 28AWG    |    |    |    |       |    |       |    |       |    |       |      |    |    |  |

- 1. CABLE: (A)30AWG,NON-UL,NON-FOIL,(#30\*1C+B+PVC)\*3PCS,OD=2.5mm,PVC JACKET (B)28AWG,UL1007,NON-FOIL,WIRE,BLACK COLOR\*5PCS,PVC JACKET (C)28AWG,UL1007,NON-FOIL,WIRE,BLACK/RED PAIR ,PVC JACKET
- 2. LENGHT: 55mm
  3. CONNECTORS: DVI24+5(M)\* 1—HDB15F\*1(BLACK INSULATOR)
- 4. MOLD: