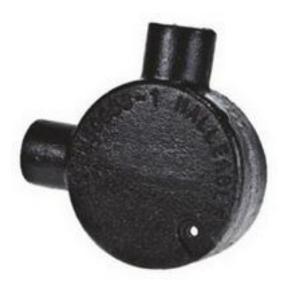

# RS Pro Through Box Cable Conduit Fitting, Steel Enamelled 20mm nominal size

RS Stock No: 228-716

#### **Product Details**

RS Pro through box cable conduit fitting in black colour, is made of steel with enamelled finish. It comes with a nominal size of 20 mm. This conduit fitting has two M4 tapped (50.8 mm centre) holes for lid fixing and one M4 tapped hole in base for earth screw.

#### **Features and Benefits**

- Nominal size of 20 mm
- · Steel construction
- Through box type fitting
- BS4568 part 2 product finish classification
- Class 2 black enamelled inside and outside
- Class 3 pre-galvanised sheet steel
- Class 4 hot dipped galvanised inside and outside
- Comes in enamelled finish

### **Specifications:**

| Finish        | Black Enamel |
|---------------|--------------|
| Fitting Type  | Through Box  |
| Material      | Steel        |
| Nominal Size  | 20 mm        |
| Standards Met | BS EN 50086  |