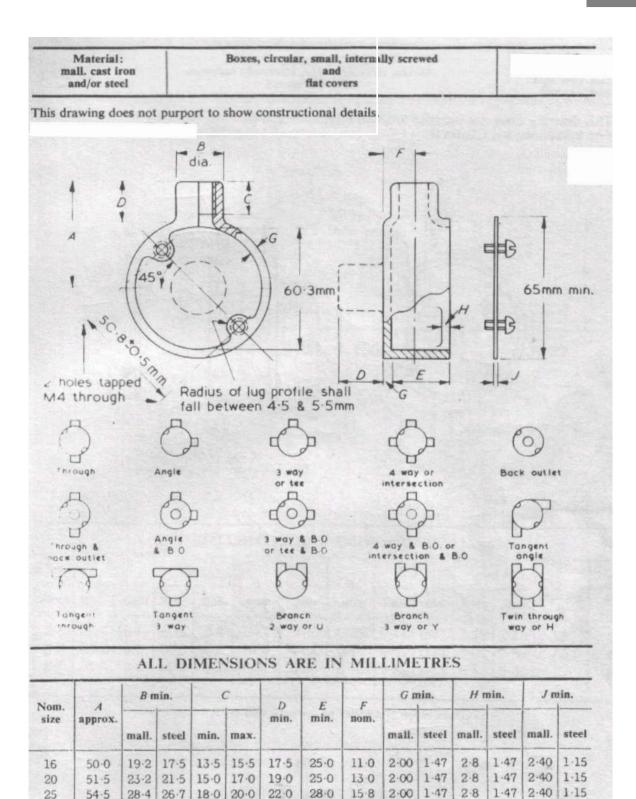

#### **Product Details**

RS Pro through box cable conduit fitting in black colour, is made of steel with enamelled finish. It comes with a nominal size of 20 mm. This conduit fitting has two M4 tapped (50.8 mm centre) holes for lid fixing and one M4 tapped hole in base for earth screw.

### **Specifications:**

| Finish        | Black Enamel |
|---------------|--------------|
| Fitting Type  | Through Box  |
| Material      | Steel        |
| Nominal Size  | 20 mm        |
| Standards Met | BS EN 50086  |

NOTE. Dimension G applies to unmachined parts only.