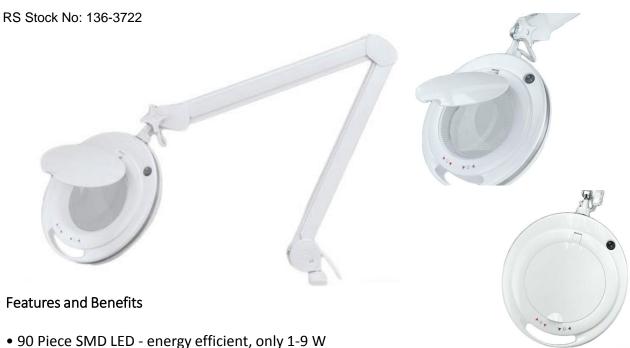

## RS Pro LED Magnifier Lamp, 3 dioptre, 5 dioptre, Table Clamp Mount, 9W

- Dual dimmer function from soft white to daylight
- Quality 125 mm (5") removable 3 dioptre lens (1.75x)
- Includes extra 125 mm (5") 5 dioptre lens (2.25x)
- Long reach arms and sturdy joints for complete flexibility and positioningideal for close-up intricate tasks
- Built in handle and sun protector cap

## Specification

- Light specification: 90 LEDs (1-9w)
- Arm extension: 125 cm
- Handle: Yes
- Cable length: 1.5 m
- Table fixing: Adjustable clamp-65mm capacity
- Voltages available: 220 V to 240 V, 50 Hz