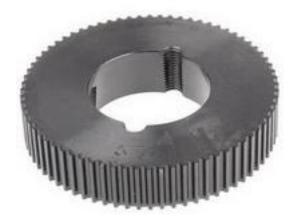

# RS Pro Cast Iron Timing Belt Pulley, 22mm Belt Width x 5mm Pitch, 72 Tooth, Maximum Bore Dia. 42mm

RS Stock No: 182-953

#### **Product Details**

RS Pro timing belt pulley has a maximum bore diameter of 42 mm, belt width of 22 mm and pitch of 5 mm. This 72-tooth pulley is made of cast iron. Pulley is designed to be used with appropriate taper and is compatible with all manufactured HTD® belts.