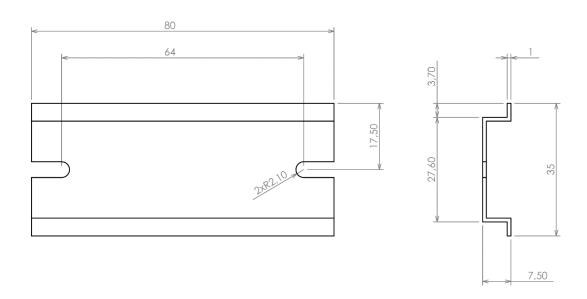

### **Mechanical Specifications**

| Height | 7.5 mm  |
|--------|---------|
| Width  | 35.0 mm |
| Length | 80 mm   |

All dimensions are given within +/-0,5mm tolerance