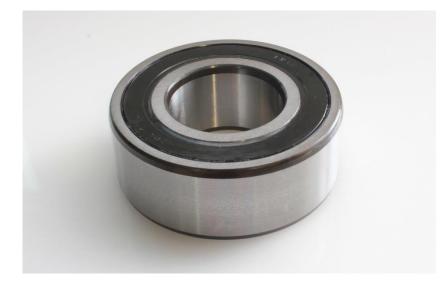

## Datasheet RS PRO Double Row Angular Contact Stock No. 2058811

## Features & Benefits:

Double row angular contact ball bearings come with a built in 30° contact angle on each row. The contact angles extend beyond the limits of the bearing, allowing axial and radial loads in either direction.