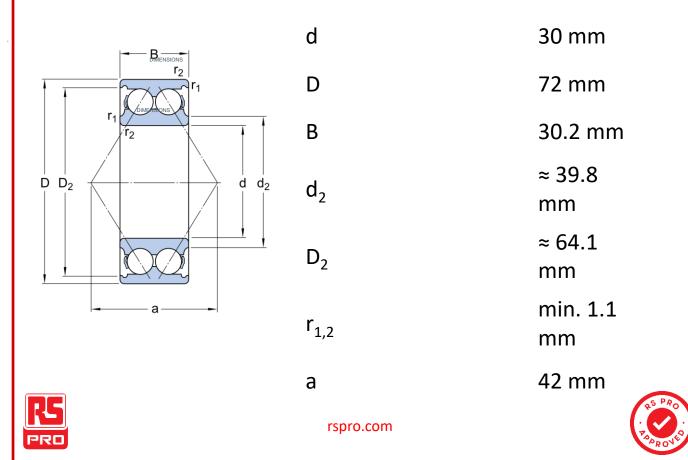

## **Technical Specifications:**

| ld (mm)    | 30    |
|------------|-------|
| Od (mm)    | 72    |
| Width (mm) | 30.2  |
| Material   | Steel |