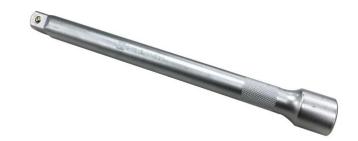

## **RS Pro Extension Bar**

RS Stock No: 912-5414

The RS Pro extension bars are designed to add length when used with ratchets or breaker bars. These quality extensions Improves the torque delivery when loosening and tightening fasteners. Exceptional strength and durability offers long life usage.

## **Specification:**

- Extension bar
- ¼ in Drive x 50 mm