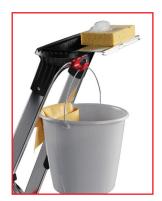

## **ENGLISH**

TOOL TRAY & BUCKET HOOK

STEP HEIGH

UNIQUE DOUBLE STEP & RUBBER PLATFORM STRIP FOR EXTRA COMFORT

## **Certified to EN 131 Professional**

Integral toolholder, bucket hook & screwtray

A quality professional aluminium stepladder, light enough to facilitate easy movement & transportation

The aluminium platform features a red safety strip - indicator for maximum