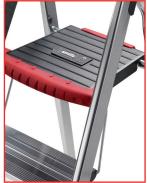

## **Certified to EN 131 Professional**

Integral toolholder, bucket hook & screwtray

A quality professional aluminium stepladder, light enough to facilitate easy movement & transportation

The aluminium platform features a red safety strip - indicator for maximum

recommended step height & protective edge to prevent cuts & grazes

Patented large double step underneath the platform for safe & comfortable standing

The unit comes complete with heavy-duty sturdy rubber anti-slip feet to make