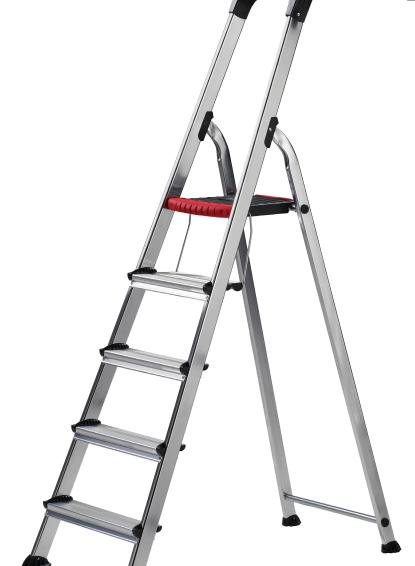

## **Certified to EN 131 Professional**

Integral toolholder, bucket hook & screwtray

A quality professional aluminium stepladder, light enough to facilitate easy movement & transportation

The aluminium platform features a red safety strip - indicator for maximum

recommended step height & protective edge to prevent cuts & grazes

Patented large double step underneath the platform for safe & comfortable standing

The unit comes complete with heavy-duty sturdy rubber anti-slip feet to make

this a superior, professional, stepladder

| No. of<br>Treads | Platform<br>Height | O/A Size - In Use<br>H x W x D mm | Folded<br>Height mm | Wt<br>kg | Article<br>Number |
|------------------|--------------------|-----------------------------------|---------------------|----------|-------------------|
| 3                | 616mm              | 1244 x 470 x 723                  | 1426                | 3.8      | 1874994           |
| 5                | 1041mm             | 1677 x 525 x 1016                 | 1887                | 5        | 1874995           |