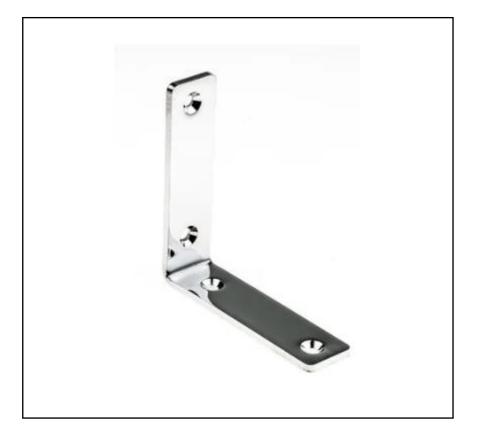

### **FEATURES**

- Angle bracket made from type 304 stainless steel
- Leg A length of 70mm
- Leg B length of 18mm
- Width of 12mm
- Thickness of 3mm
- 4 screw holes

# RS PRO 70 x 18mm 4 Hole Stainless Steel Angle Bracket

RS Stock No.: 749-1699

RS Professionally Approved Products bring to you professional quality parts across all product categories. Our product range has been tested by engineers and provides a comparable quality to the leading brands without paying a premium price.

#### **Product Description**

When you're mounting shelves or reinforcing supports in timber frames, turn to these compact angle brackets from the RS PRO range. As they're L-shaped, the brackets are an efficient choice to use as corner braces. They're also highly effective at connecting parts together, in order to create a right angle.

#### Mechanical Specifications

| Length    | 70mm x 18mm |
|-----------|-------------|
| Length A  | 70mm        |
| Length B  | 18mm        |
| Width     | 18mm        |
| Thickness | 3mm         |