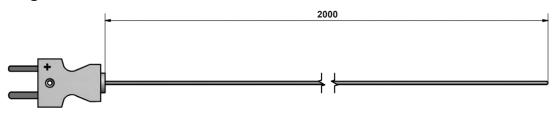

#### Diagram

#### Part Number Table

|                          | Description                             | Part Number |
|--------------------------|-----------------------------------------|-------------|
| Dimensions : Millimetres | Thermocouple, T Type, 2m with Connector | MPFA000060  |
|                          |                                         |             |