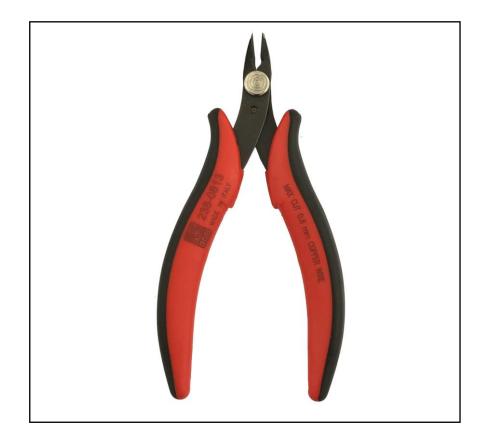

# RS PRO micro head side cutter. Flush cut

**RSPRO Stock No.: 238-0813** 

RS Professionally Approved Products bring to you professional quality parts across all product categories. Our product range has been tested by engineers and provides a comparable quality to the leading brands without paying a premium price.

## **Product Description**

- Made in Italy with special carbon steel and undergo a controlled atmosphere heat treatment.
- The anti-reflection phosphating surface treatment ensures an accurate view of the work being carried out.
- The tools are joined with grounded holes and surfaces, thereby allowing precise movements.
- The anti-slip bi-material dolphin handle is created following ergonomic principles, thus guaranteeing a safe, light and comfortable grip for the operator even when used constantly for many hours
- This cutter is ideal for different applications in microelectronics, jewellery making, laboratory, watch making and repairs, DIY.