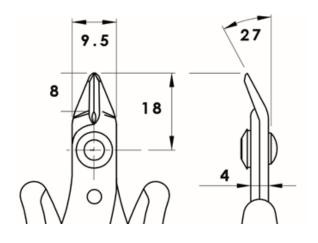

#### **Mechanical Specifications**

| Overall Length  | 132 mm |
|-----------------|--------|
| Cutting Force   | 3 kg   |
| Weight          | 50 g   |
| Steel Thickness | 2 mm   |
| Nose Angle      | 27°    |