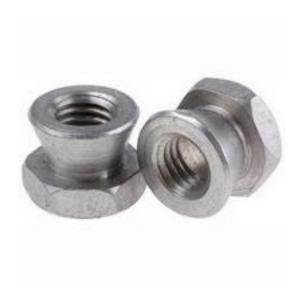

### RS Pro 33nm Plain Stainless Steel Shear Nut, M10, A1

RS Stock No: 288-3150

#### **Product Details**

RS Pro shear nut has a A1 stainless steel construction for corrosion resistance. This high quality shear nut is designed to be a permanent fixture after installation. The hexagonal part of the nut shears off at a pre-determined torque leaving only a tamperproof non-removable cone. It has M10 thread size and a breaking torque of 33 Nm.