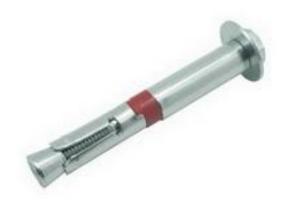

### RS Pro Steel Concrete Bolt M12, length 80mm

RS Stock No: 840-0635

#### **Product Details**

RS Pro concrete fixing steel bolt measures 80 mm long with M12 threading. This steel bolt is suitable for use with RS safety barriers. This bolt and plug has a 12 mm diameter.

#### **Features and Benefits**

- Concrete fixing steel bolt
- Suitable for use with RS safety barriers
- 80 mm long
- M12 threading