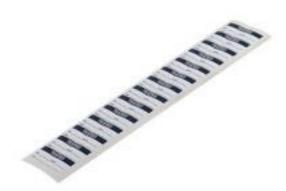

## **Product Details**

RS Pro pre-printed adhesive label measures 38 mm x 16 mm. It has write-on space for writing the text using spirit based or ball-point pens, pencil or typewriter. The label has a text message of Tested and comes in a pack of 140.

## **Features and Benefits**

- Easy to see at a glance which labels need renewing
- Tested legend
- Self adhesive

## **Specifications:**

| Background Colour | White    |
|-------------------|----------|
| Fixing Type       | Adhesive |
| Length            | 38 mm    |
| Pack Quantity     | 140      |
| Text Colour       | Blue     |
| Width             | 16 mm    |
| Text Message      | Tested   |