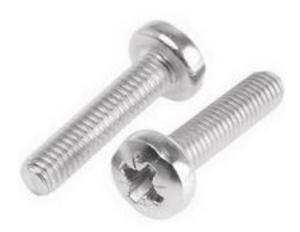

# RS Pro Stainless Steel Pan Head Machine Screws, M6 x 30mm

RS Stock No: 914-1532

#### **Product Details**

RS Pro machine screw measuring M6 x 30 mm, is made of A2 grade stainless steel. This pan head screw is fully threaded and it can be used in pre-tapped holes or can be used with conforming nuts and washers in through holes. The cross recess screw is designed to give you ease of assembly. It is suitable for light engineering, domestic appliances and electronics applications. This machine screw meets DIN 7985 standards.