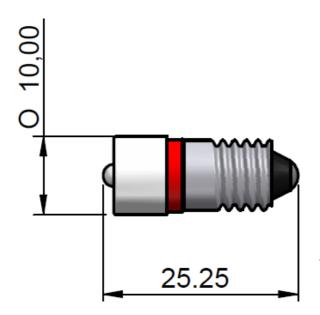

## Datasheet Red E10 LED Indicator Lamp

RS Stock number 205-145

## **Dimensions (mm):**



## Specifications:

| LED/Multiled     | LED     | Optimum voltage (V)      | 6Vac/dc    | Intensity | 175mcd |
|------------------|---------|--------------------------|------------|-----------|--------|
| Mounting Size    | 10x25mm | Rectifier                | Half Wave  |           |        |
| Mounting Finish  |         | AC current               | 9mA (max)  |           |        |
| Protection       | -       | DC current               | 17mA (max) |           |        |
| Mount Holder     | E10     | Voltage Tolerance (%)    | 10%        |           |        |
| Chip Qty         | 1       | Optimum temperature (°C) | -30°C+60°C |           |        |
| Indicator colour | Red     | Storage temperature (°C) | -30°C+60°C |           |        |
| Wavelength (nm)  | 630     | Contact Tab