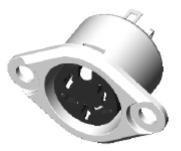

## Datasheet 5P 240 DIN Socket Chassis Mount

RS Stock number 491-100



## **Specifications:**

Rating: Contact Resistance: Insulation Resistance: Dielectric Strength: 100V AC 4A max. pins-30m $\Omega$  max; shell-50m  $\Omega$  max. 100M $\Omega$  min. at 500V DC 250V AC R.M.S. for 1 minute

**ENGLISH** 

## **Dimensions(mm)**



RS, Professionally Approved Products, gives you professional quality parts across all products categories. Our range has been testified by engineers as giving comparable quality to that of the leading brands without paying a premium price.









| No. | Description      | Material | Treat       |
|-----|------------------|----------|-------------|
| 1   | Shield Cover     | Zn Alloy | Nickel Ptd. |
| 2   | Negative Contact | Copper   | Nickel Ptd. |
| 3   | Terminals        | Brass    | Silver Ptd. |
| 4   | Housing          | A