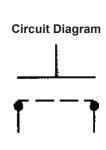

#### Diagram

#### Material:

Frame Actuator Base : 3A 125V AC, 1.5A 250V AC : 50mΩ Max. : DC 500V 100MΩ Min. : AC 1,000V 1 minute

: 2P SPST OFF-ON

: Black, Nylon#66

: Black, ABS

: Black, Nylon#66+15%GF

Dimensions : Millimetres