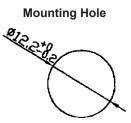

#### Diagram

#### Material:

Frame Actuator Base : 3A 125V AC, 1.5A 250V AC : 50mΩ Max. : DC 500V 100MΩ Min. : AC 1,000V 1 minute

: 2P SPST OFF-ON

: Black, Nylon#66

: Black, ABS

: Black, Nylon#66+15%GF

Dimensions : Millimetres