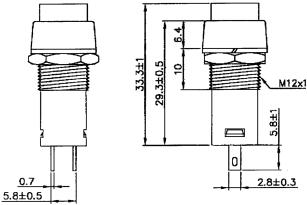

#### Diagram

#### Material:

Frame Actuator Base : 3A 125V AC, 1.5A 250V AC : 50mΩ Max. : DC 500V 100MΩ Min. : AC 1,000V 1 minute

: 2P SPST OFF-ON

: Black, Nylon#66

: Black, ABS

: Black, Nylon#66+15%GF

Dimensions : Millimetres