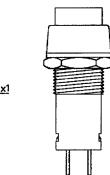

#### Diagram

#### Material:

Frame Actuator Base : 3A 125V AC, 1.5A 250V AC : 50mΩ Max. : DC 500V 100MΩ Min. : AC 1,000V 1 minute

: 2P SPST OFF-ON

: Black, Nylon#66

: Black, ABS

: Black, Nylon#66+15%GF

Dimensions : Millimetres