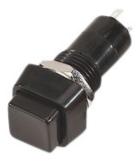

## **Pushbutton Switch**

#### Material:

Frame Actuator Base : 3A 125V AC, 1.5A 250V AC : 50mΩ Max. : DC 500V 100MΩ Min. : AC 1,000V 1 minute

: 2P SPST OFF-ON

: Black, Nylon#66

: Black, ABS

: Black, Nylon#66+15%GF

Dimensions : Millimetres