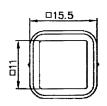

#### Diagram

#### Material:

Frame Actuator Base : 3A 125V AC, 1.5A 250V AC : 50mΩ Max. : DC 500V 100MΩ Min. : AC 1,000V 1 minute

: 2P SPST OFF-ON

: Black, Nylon#66

: Black, ABS

: Black, Nylon#66+15%GF

Dimensions : Millimetres