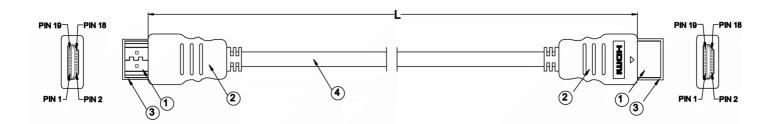

## RS PRO 5 mtr HDMI M-M High Speed with Ethernet Cable Black

**Stock number: 182-8475** 

The RSPRO 5 metre male to male HDMI HS+E cable has a black PVC jack and an outer diameter of 6mm. The connectors have a gold flash covering to prevent corrosion and come with dust caps to protect the connectors while not in use. The connector hoods are also made of black PVC with a small foot print of 19.44mm wide and 11mm high.

| 4 | CABLE SPEC:(0.254mmCCS*1Pair+0.254mmCCS<br>D.W.+AL+MY)*5+0.254mmCCS*4C+0.254mmCCS D.W.<br>+AL+16*6*0.12mmAL-Mg Braiding)*1C O.D:6.0mm<br>BLACK PVC JACKET |
|---|-----------------------------------------------------------------------------------------------------------------------------------------------------------|
| 3 | Plastic Cap                                                                                                                                               |
| 2 | PVC - BLACK                                                                                                                                               |
| 1 | HDMI Plug - Gold Plated                                                                                                                                   |