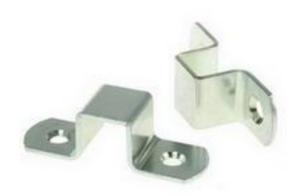

# RS Pro Steel Padlockable Zinc Plated Slide Bolt, 70 x 19mm

RS Stock No: 407-7199

#### **Product Details**

RS Pro padlockable slide bolt measures 70 x 19 mm and is made of zinc plated steel. This bolt holds the latch lever in place. It is suitable for securing cupboard doors.

#### **Features and Benefits**

- These latches are very useful for securing cupboard doors
- Fixing, 3 or 4 mm dia countersunk screws
- Zinc plated steel with 304 stainless steel springs (latches only)
- Catches 7 to 9 are zinc plated steel
- Latches and catches available in 3 sizes
- Use catch 7 with latches 1 and 4, catch 8 with latches 2 and 5 and catch 9 with latches 3 and 6