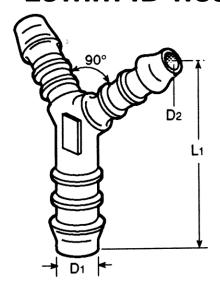

### **Equal Y Connector**

These hose connectors can be fitted quickly and simply by pushing the hose directly onto the connecting parts. The ribbing of the end connectors enables the hose to sit securely.

## **Specifications:**

| Hose Inner Diameter          | 19mm      |
|------------------------------|-----------|
| Coupling Connector Type      | Y Coupler |
| Body Material                | POM       |
| Coupling Gender              | Male      |
| Coupling Connector Direction | Υ         |
| Series                       | YS        |

| D1 | D2 | L1 |
|----|----|----|
| 19 | 15 | 72 |

D1: Joiner Outer Diameter D2: Joiner Inner Diameter

L1: Length

Unit:mm

<sup>\*</sup>Joiner Outer Diameter = Hose Inner Diameter