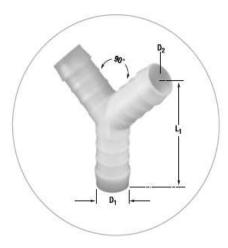

### **Equal Y Connector**

These hose connectors can be fitted quickly and simply by pushing the hose directly onto the connecting parts. The ribbing of the end connectors enables the hose to sit securely.

## **Specifications:**

| Hose Inner Diameter          | 19mm      |
|------------------------------|-----------|
| Coupling Connector Type      | Y Coupler |
| Body Material                | POM       |
| Coupling Gender              | Male      |
| Coupling Connector Direction | Υ         |
| Series                       | YS        |

| D1 | D2 | L1 |
|----|----|----|
| 19 | 15 | 72 |

D1: Joiner Outer Diameter D2: Joiner Inner Diameter

L1: Length

Unit:mm

<sup>\*</sup>Joiner Outer Diameter = Hose Inner Diameter