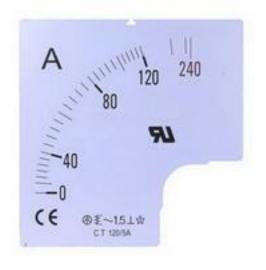

#### **Product Details**

RS Pro meter scale is suitable for use with 96 x 96 ammeter. This 300 A type, panel meter scale is perfect for use with DIN standard moving iron ammeters.

#### **Features and Benefits**

- Panel meter scales
- Suitable for DIN standard moving iron ammeters measuring 48 mm, 72 mm and 96 mm
- Suitable for use with 96 x 96 ammeter

### **Specifications:**

Accessory Type For Use With Operating Temperature

Standards Met

300 A Meter Scale 96 x 96 Ammeter -25 to +50°C RoHS Compliant; CE Certified; IEC51; BS89; DIN 43780; VDE 0410