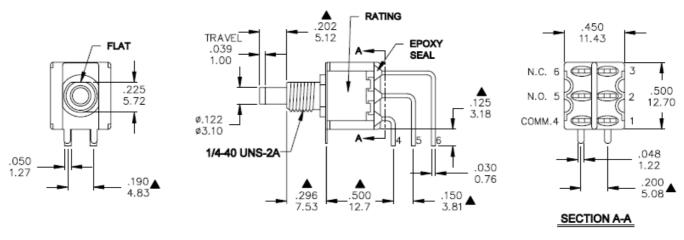

Operating Temperature: -30°C to 85°C

Case: Diallyl phthalate (DAP) (UL94V-0)

Plunger: Glass filled nylon or glass filled polyester

Bushing: Brass, nickel plated

Housing: Stainless Steel

Contact: Silver or gold plated

RoHS: 2002/95/EC

Dimensions – inch mm

P.C. MOUNTING

PANEL MOUNTING

|                | POS.1                     | POS.2                        |
|----------------|---------------------------|------------------------------|
| Model<br>No.   | <b>.</b>                  | 4                            |
| 7MD7           | ON                        | MOM                          |
| Term.<br>Comm. | 1-3,4-6                   | 1-2,4-5                      |
| SCHEMATIC      | 1 Comm. 3 NC 5 NO 4 Comm. | 2 NO<br>2 NO<br>3 NC<br>5 NO |