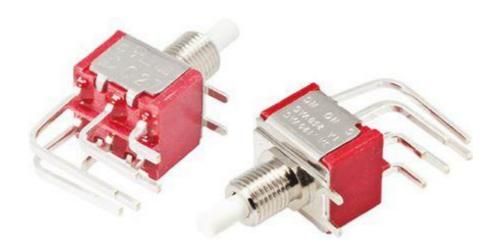

## **DPDT PCB ON-(ON) Push Button Switch**

RS Stock number 734-6766

## **Specifications:**

Mechanical Life: 50,000 make-and-break cycles

Contact Resistance: 20m Ω max. Initial @ 2-4V DC, 100mA for

both silver and gold plated

Insulation Resistance:  $1,000M\Omega$  min.

Dielectric Strength: 1,000Vrms @ sea level