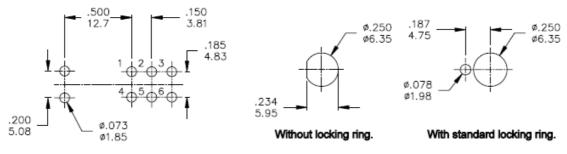

RoHS: 2002/95/EC

Dimensions – inch mm

P.C. MOUNTING

PANEL MOUNTING

|                | POS.1                     | POS.2                        |
|----------------|---------------------------|------------------------------|
| Model<br>No.   | <b>.</b>                  | 4                            |
| 7MD7           | ON                        | MOM                          |
| Term.<br>Comm. | 1-3,4-6                   | 1-2,4-5                      |
| SCHEMATIC      | 1 Comm. 3 NC 5 NO 4 Comm. | 2 NO<br>2 NO<br>3 NC<br>5 NO |