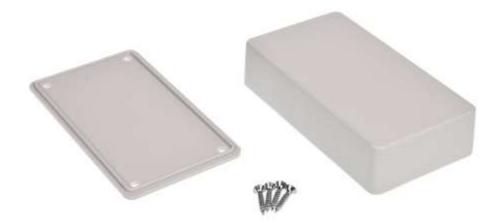

## **Product Details**

Two-part enclosure is made of light gray ABS. The enclosure provides IP54 and IK06 rating it is ideal for applications that doesn't require hermetic seal.

## **Features and Benefits**

- Made of ABS
- Available in light gray color
- Protection against liquids and solid objects: IP54 rating
- Shock protection level: IK06 rating
- Supplied with screws for assembly