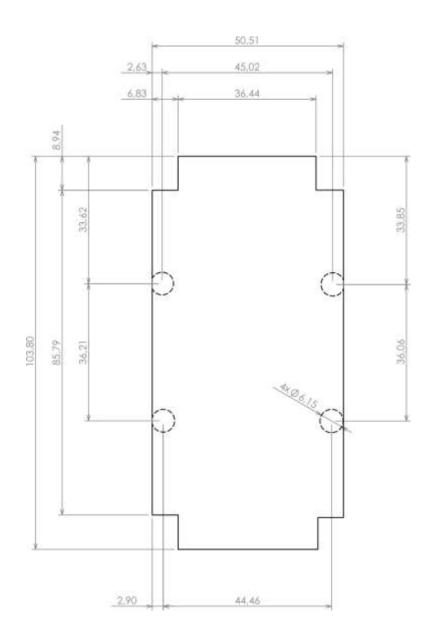

Dashed line shows outline of the mounting boss under PCB board Recommended mounting holes diameter ø3,5mm All dimensions are given within +/-0,5mm tolerance