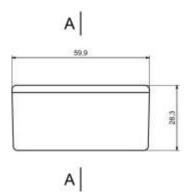

rspro.com

A-A

| Category               | Two-part enclosures |
|------------------------|---------------------|
| Туре                   | Full                |
| Material               | ABS                 |
| Variant                | Without gasket      |
| Height                 | 28.0 mm             |
| Width                  | 59.5 mm             |
| Length                 | 109.0 mm            |
| Color                  | Light gray          |
| Protection level       | IP54                |
| Shock protection level | IK06                |
| Standards Met          | RoHS Compliant      |
| Accessories            | Screw 3/16: 4.0 pcs |
| Certificate number     | CE/031/18           |
|                        |                     |