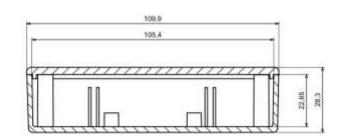

rspro.com

A-A

| Category               | Two-part enclosures |
|------------------------|---------------------|
| Туре                   | Full                |
| Material               | ABS                 |
| Variant                | Without gasket      |
| Height                 | 28.0 mm             |
| Width                  | 59.5 mm             |
| Length                 | 109.0 mm            |
| Color                  | Light gray          |
| Protection level       | IP54                |
| Shock protection level | IK06                |
| Standards Met          | RoHS Compliant      |
| Accessories            | Screw 3/16: 4.0 pcs |
| Certificate number     | CE/031/18           |
|                        |                     |