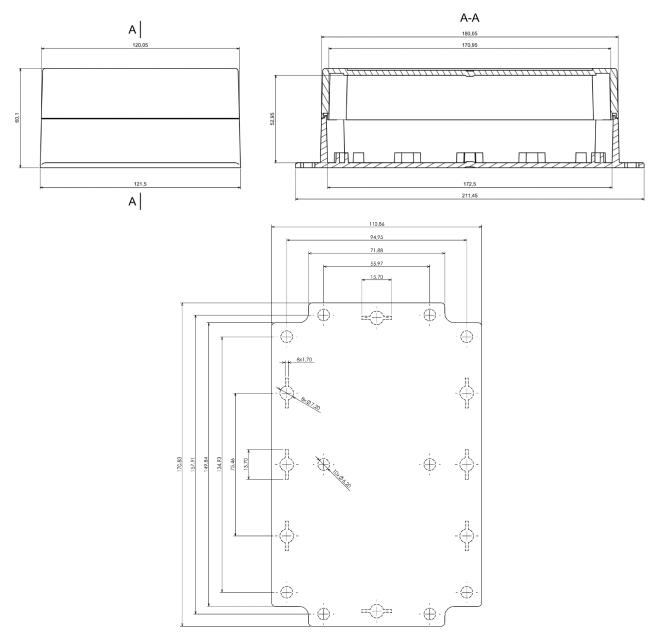

#### **Mechanical Specifications**

| Height | 60.1 mm               |  |
|--------|-----------------------|--|
| Width  | 121.5 mm              |  |
| Length | 180.05 mm (211.45 mm) |  |
| Gasket | Silicone Gasket       |  |

Dashed line shows outline of the mounting boss under PCB board Recommended mounting holes diameter ø4mm
All dimensions are given within +/-0,5mm tolerance