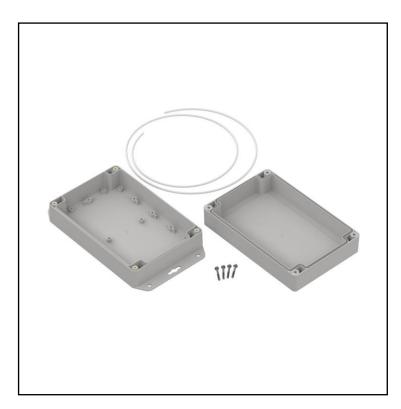

#### **FEATURES**

- Made of ABS
- Available in light gray colour
- Protection against liquids and solid objects: IP65 rating
- Supplied with silicone gasket and four screws
- Threaded brass inserts for reliable assembly.

#### **Product Description**

Hermetic enclosure ideal for applications requiring protection against water ingress. Supplied with silicon gascet that provides IP65 rating. Lid manufactured with recess for mambrane keypads and overlays. Threaded brass inserts ensures reliable assembly of the enclosure. It can be mounted on walls and other surfaces using mounting ears.

#### **General Specifications**

| Туре        | Full With lug (U)      |  |  |
|-------------|------------------------|--|--|
| Material    | ABS                    |  |  |
| Colour      | Lightgray              |  |  |
| Accessories | Screw M3 17/10 - 4 psc |  |  |
| Mounting    | Wall mount             |  |  |