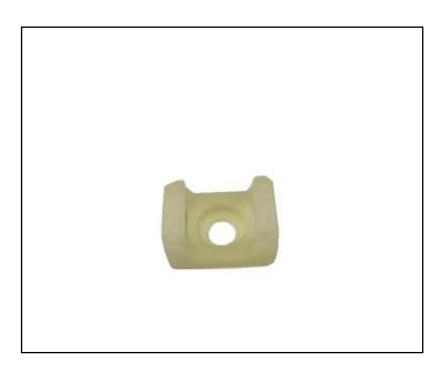

### **FEATURES**

- Material : UL approved Nylon 66, 94V-2.
- Color: Natural, available in other colors.
- Saddle design provide maximum stability to wire bundles.
- To apply, simply fix mount with a screw and secure wire bundles with Nylon cable ties.

#### **Product Description**

- Material: UL approved Nylon 66, 94V-2
- Color: Natural, available in other colors.
- Saddle design provide maximum stability to wire bundles.
- To apply, simply fix mount with a screw and secure wire bundles with Nylon cable ties.